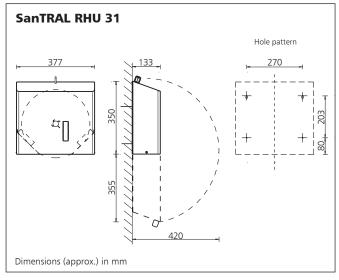

## SanTRAL RHU 31 P Art-No. 316600

dispenser for toilet paper, large-size roll, approx. Ø 330 mm, special lock

(antivandalism function), window for the level control, fillable with the product of your choice,

housing with pitch of the roof against placing on the dispenser

on the dispenser

Dimensions W 377 x H 350 x D 133 mm

SanTRAL RHU 31 E Art-No. 334200

dispenser for toilet paper, large-size roll,

approx. Ø 330 mm,

special lock (antivandalism function), window for the level control, fillable with

the product of your choice,

housing with pitch of the roof against placing

on the dispenser

Dimensions W 377 x H 350 x D 133 mm