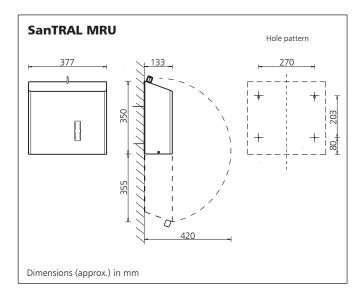

#### **Technical Data**

Housing: Stainless steel, brushed and ground or

powder coated (white RAL 9010)

Window: Plastic, clear

Lock: Plastic (antivandalism function)

Kev: Plastic

Wall mounting: 4-point-suspension

with four plugs und steel screws

#### **Description for tender**

. . . . . . pcs.

. . . . . . pcs.

. . . . . pcs.

. . . . . pcs.

SanTRAL MRU P Art-No. 153800

dispenser for four toilet paper rolls, automatical rotationsystem, stainless steel, powder coated (white RAL 9010), special lock (antivandalism function), window for the level control, fillable with the product of your choice, housing with pitch of the roof against placing

on the dispenser

Dimensions W 377 x H 350 x D 133 mm

SanTRAL MRU E Art-No. 319800

dispenser for four toilet paper rolls, automatical rotationsystem,

stainless steel, brushed and ground, special lock (antivandalism function), window for the level control, fillable with the product of your choice, housing with pitch of the roof against placing

on the dispenser

Dimensions W 377 x H 350 x D 133 mm